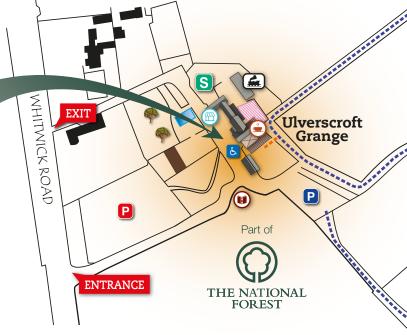

Ulverscroft Grange, Whitwick Road, Ulverscroft, Leicestershire, LE67 9QB

Tel 01530 244914 www.shuttlewood-clarke.org Ulverscroft Grange is just off the A50 Junction 22

SCALE

100m approx

Welcome to **Ulverscroft** Grange

Disabled Parking

Walking Trail

Staff & Volunteer Parking

New woodland planting

Orchard New parkland

Footbridge

Watercourse

Picnic Bench