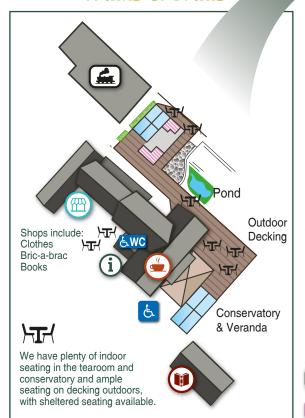

Walks & Trails

Tearoom, Reception & Information Hub

Shops

Book Shop

Tea Room

Model Railway

Sensory Garden

Toilets with facilities for disabled users

Disabled Parking

Walking Trail

Staff & Volunteer Parking

New woodland planting

Orchard New parkland

Footbridge

Watercourse

Picnic Bench

Bird/bat boxes

Please take your litter home or use the waste bins provided. Dogs are welcome at Ulverscroft Grange, however Ulverscroft Manor is an educational facility and therefore only assistance dogs are permitted.